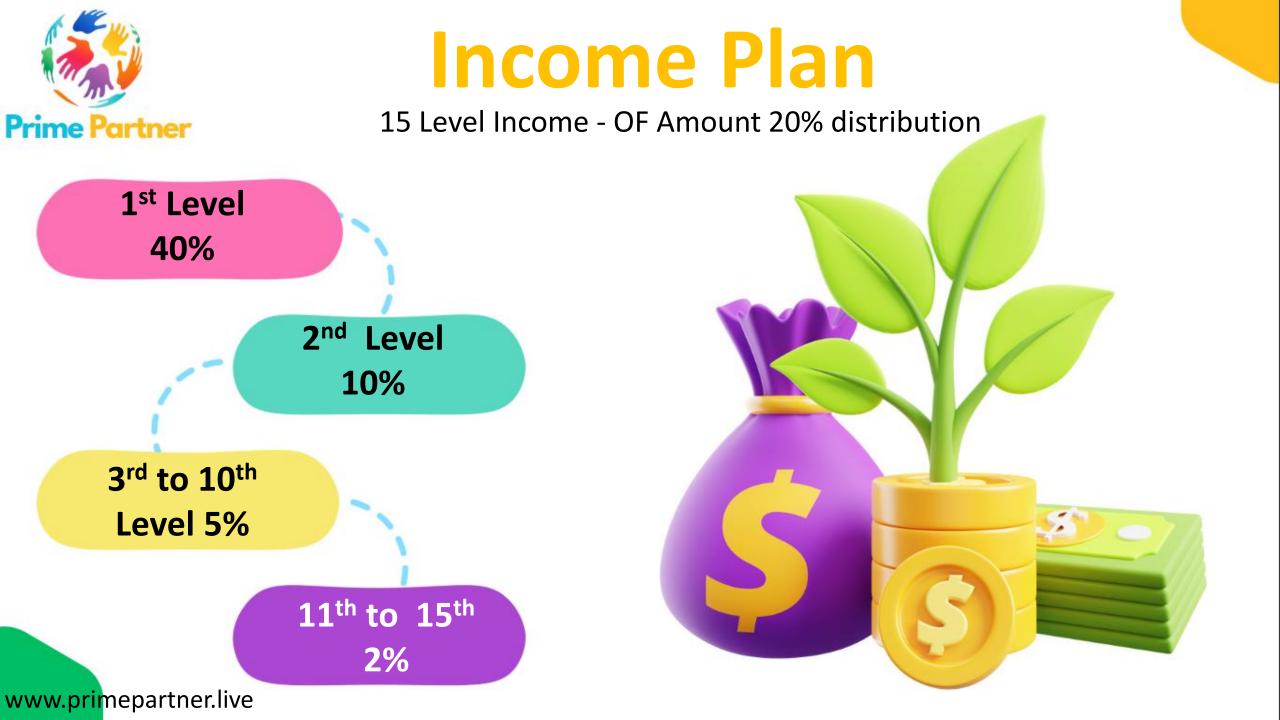

## **Income Plan**

1) A 10-day countdown will begin immediately are registrar on.

- 2) Within 48 hours of registrar on, a PH (Provide Help) request will be generated.
- 3) The countdown will pause once the PH request is assigned.
- 4) countdown will resume once PH complaints (if any) are submit